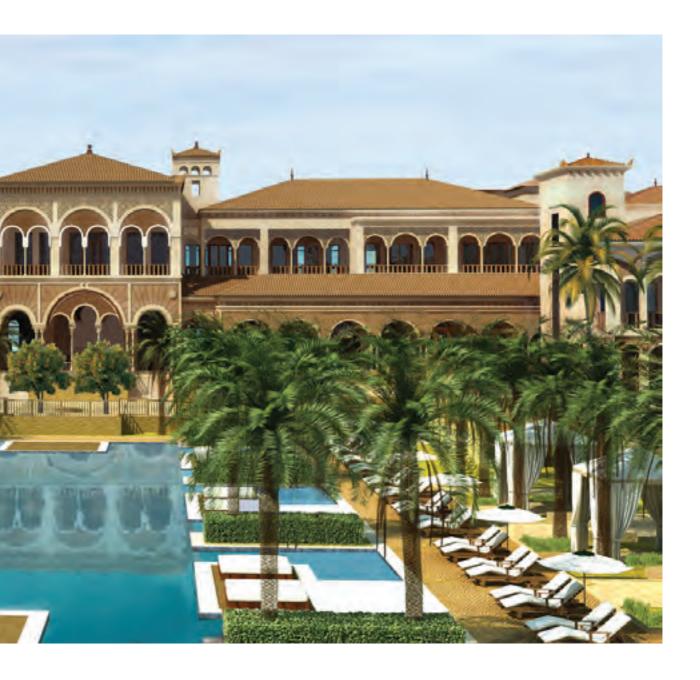

Under the gentle cover of hundreds of palm trees, guests may indulge in the tranquility of the pool with its lavish daybeds, concierge service and relaxing music. Six private cabanas offer superior comfort with every conceivable amenity.

Opposite: Manor House terraces and pool Above: Grand Pool Cabanas with HD, Hi-Fi, LCD, internet, over-sized designer day bed on water pods

With sublime perfection, the One&Only Spa will offer rejuvenating treatments in eight private suites surrounding a central courtyard and private spa pool. Wellness facilities include a state-of-the-art fitness centre with Kinesis studio, tennis court, Bastien Gonzales Mani:Pedi:Cure Studio and pampering beauty salon.