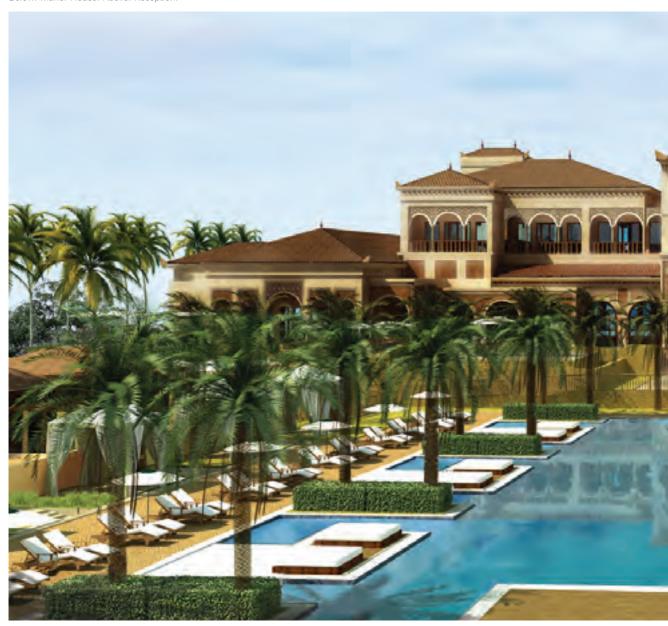

Below: 1 The Palace. 2 Residence & Spa. 3 Arabian Court. 4 One&Only The Palm. 5 Atlantis, The Palm. 6 Aquaventure.

Blending Moorish and Andalusian architectural design with a contemporary Arabian chic interior style, One&Only The Palm will evoke a sense of understated elegance and distinctive luxury featuring immaculate gardens, cascading fountains, vaulted spaces and a rhythmic symmetry.

Below: Manor House. Above: Reception.

Beautifully styled and impeccably furnished, all accommodation will offer outdoor terrace or private pool with access to beaches and pools just steps away.

Opposite: Manor House accommodation with bathroom. Below: Manor House with living area and private terrace.