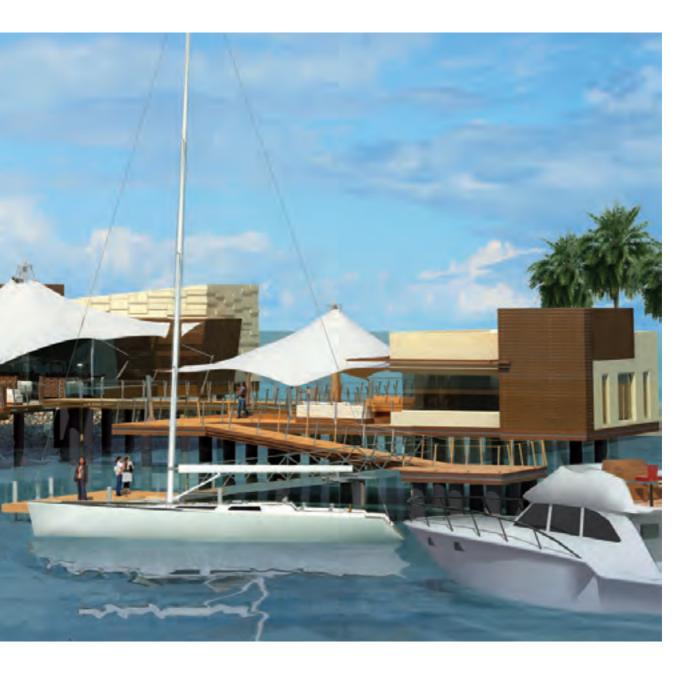

With its enviable location on one of Dubai's most ambitious developments, Palm Jumeirah, guests will be mesmerised by striking views of a world-renowned destination just beyond the resort's exclusive marina and private harbour.

With an energised vibe moving from day into night, this ultra-chic indoor/outdoor venue is situated adjacent to the Marina, enabling guests entry by private yacht or One&Only Water Taxi.

Below: Private Harbour with Marina. Above right: Marina Lounge.