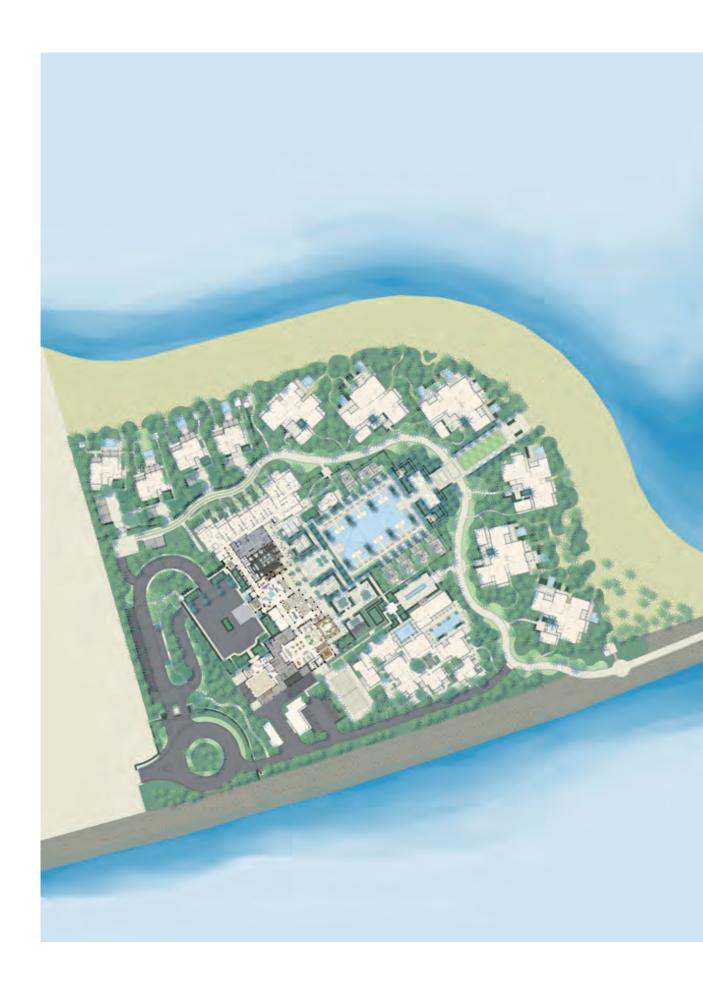

Announcing a new and exclusive resort in Dubai

Located on the peninsula of one of the world's most spectacular landscapes, Palm Jumierah, an exclusive enclave of impeccable style is secluded amidst lush gardens, fountains and pools along a sparkling shore.

With its enviable location on one of Dubai's most ambitious developments, Palm Jumeirah, guests will be mesmerised by striking views of a world-renowned destination just beyond the resort's exclusive marina and private harbour.

Below: 1 The Palace. 2 Residence & Spa. 3 Arabian Court. 4 One&Only The Palm. 5 Atlantis, The Palm. 6 Aquaventure.

Blending Moorish and Andalusian architectural design with a contemporary Arabian chic interior style, One&Only The Palm will evoke a sense of understated elegance and distinctive luxury featuring immaculate gardens, cascading fountains, vaulted spaces and a rhythmic symmetry.