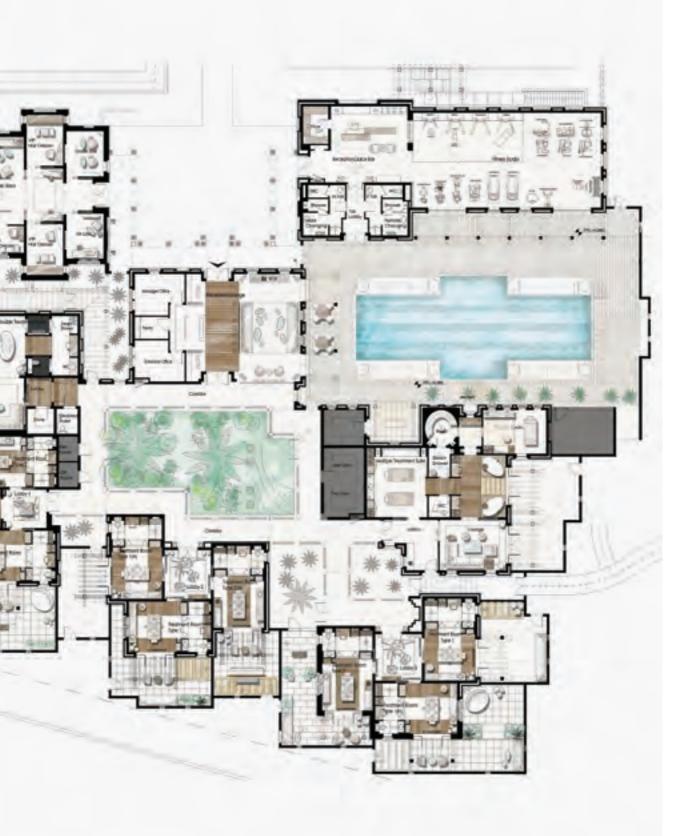

Opposite: Manor House terraces and pool Above: Grand Pool Cabanas with HD, Hi-Fi, LCD, internet, over-sized designer day bed on water pods

With sublime perfection, the One&Only Spa will offer rejuvenating treatments in eight private suites surrounding a central courtyard and private spa pool. Wellness facilities include a state-of-the-art fitness centre with Kinesis studio, tennis court, Bastien Gonzales Mani:Pedi:Cure Studio and pampering beauty salon.

Opposite: 2,400sqm freestanding indoor and outdoor spa, fitness and beauty facilities.