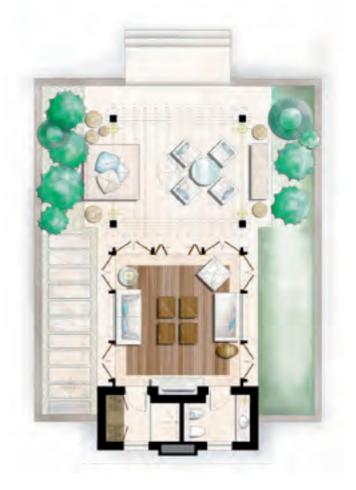

Below: Manor House. Above: Reception.

Beautifully styled and impeccably furnished, all accommodation will offer outdoor terrace or private pool with access to beaches and pools just steps away.

Opposite: Manor House accommodation with bathroom. Below: Manor House with living area and private terrace.

Stunning and spacious with every modern amenity, accommodation will be secluded in a residential environment within magnificently landscaped grounds. Guest rooms and suites will embrace a stylish modern design with an elegant palate of rich fabrics in hues of turquoise and purple. The Grand Palm Suite will occupy 270m² on the top floor of the Manor House overlooking the 850m² pool and private harbour.