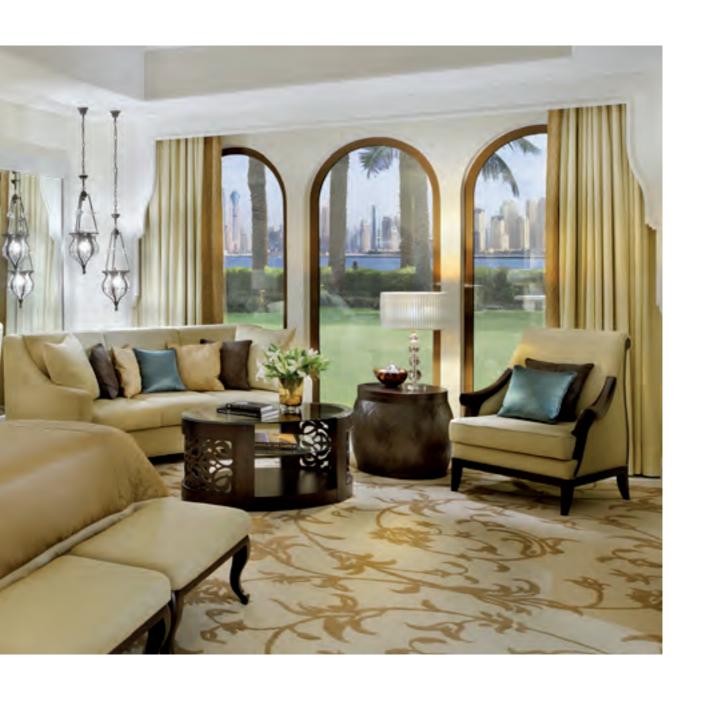

Below: Manor House. Above: Reception.

Beautifully styled and impeccably furnished, all accommodation will offer outdoor terrace or private pool with access to beaches and pools just steps away.

Opposite: Manor House accommodation with bathroom. Below: Manor House with living area and private terrace.

Stunning and spacious with every modern amenity, accommodation will be secluded in a residential environment within magnificently landscaped grounds. Guest rooms and suites will embrace a stylish modern design with an elegant palate of rich fabrics in hues of turquoise and purple. The Grand Palm Suite will occupy 270m² on the top floor of the Manor House overlooking the 850m² pool and private harbour.