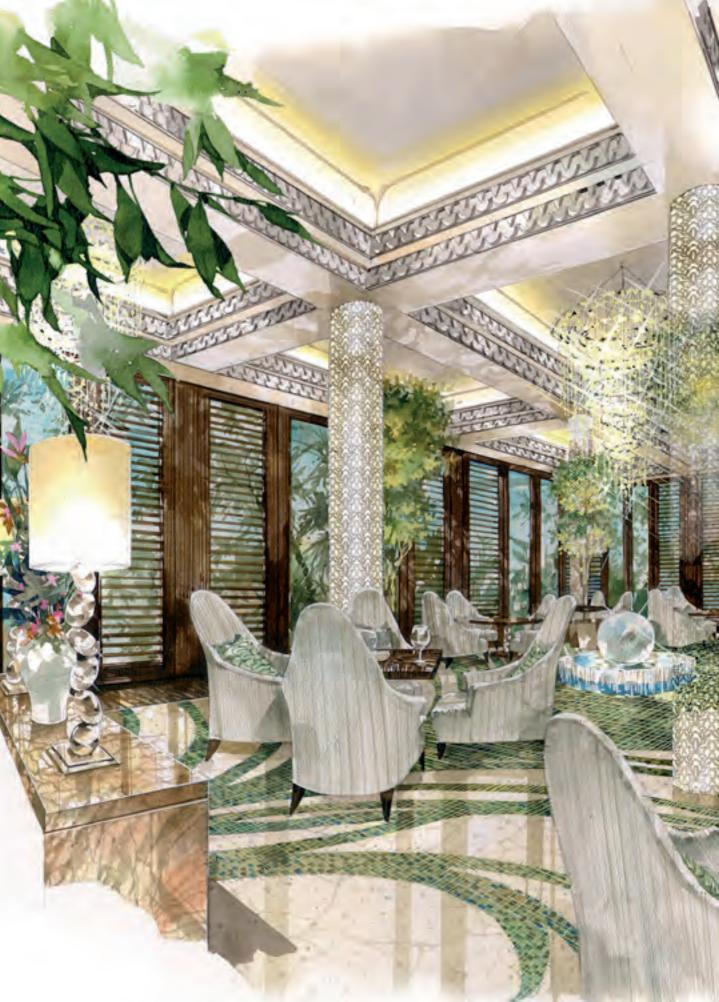

Below: Manor House. Above: Reception.

Beautifully styled and impeccably furnished, all accommodation will offer outdoor terrace or private pool with access to beaches and pools just steps away.

Opposite: Manor House accommodation with bathroom. Below: Manor House with living area and private terrace.