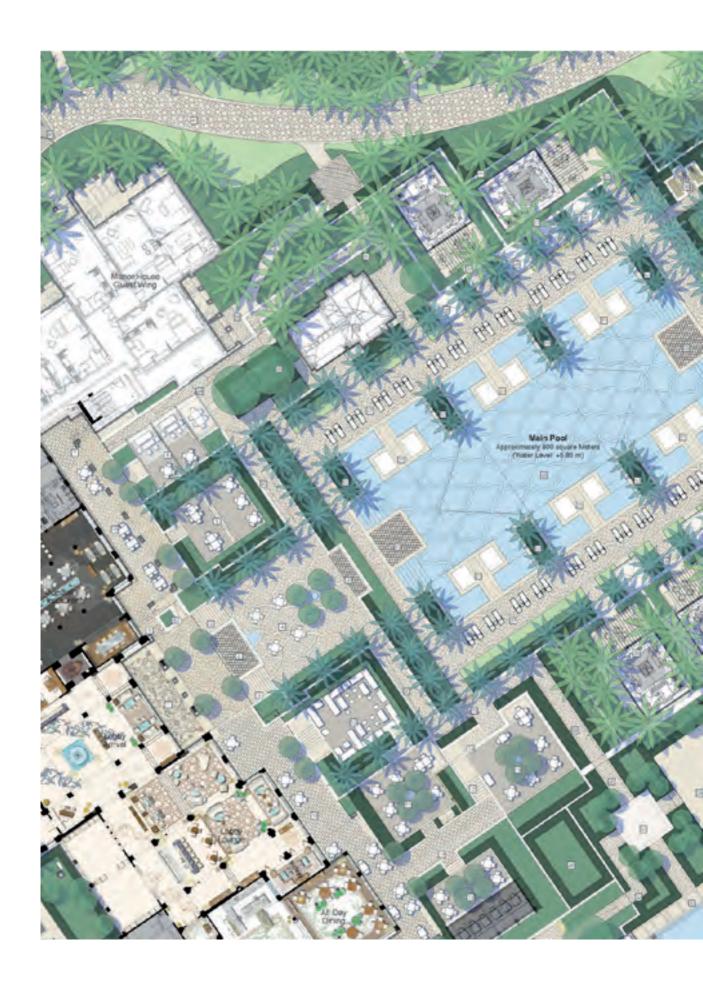

Under the gentle cover of hundreds of palm trees, guests may indulge in the tranquility of the pool with its lavish daybeds, concierge service and relaxing music. Six private cabanas offer superior comfort with every conceivable amenity.

Opposite: Manor House terraces and pool Above: Grand Pool Cabanas with HD, Hi-Fi, LCD, internet, over-sized designer day bed on water pods

With sublime perfection, the One&Only Spa will offer rejuvenating treatments in eight private suites surrounding a central courtyard and private spa pool. Wellness facilities include a state-of-the-art fitness centre with Kinesis studio, tennis court, Bastien Gonzales Mani:Pedi:Cure Studio and pampering beauty salon.