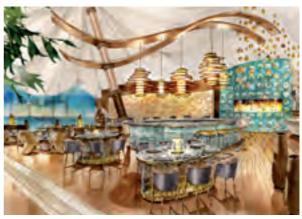

Expansive floor-to-ceiling windows will create a decidedly elegant and inviting ambience in the Conservatory, serving throughout the day. Silver leaf and cut-quartz crystal will accent flourishes of stylised Arabian design as two live cooking stations prepare Oriental and Middle Eastern cuisines.