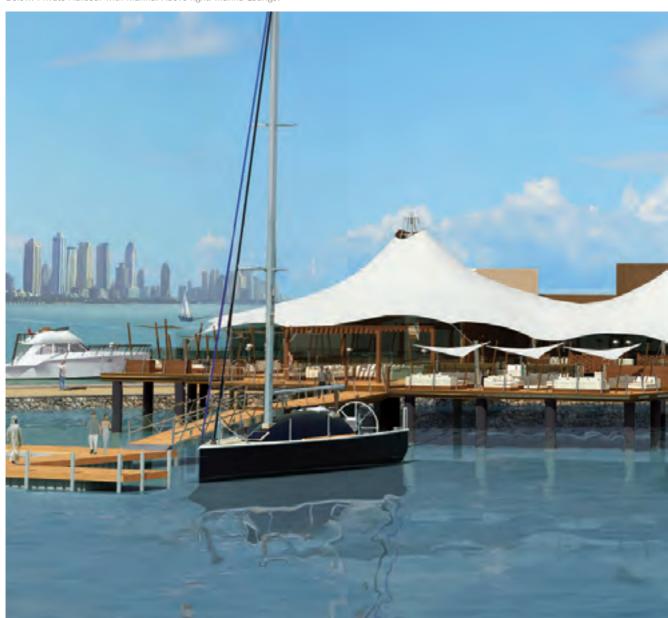

Sweeping panoramic views of the Gulf and Dubai skyline beyond, the striking Marina Restaurant with Al Fresco dining will open onto a fashionable overwater chill-out lounge with daybeds, beach-side tables and bar.

With an energised vibe moving from day into night, this ultra-chic indoor/outdoor venue is situated adjacent to the Marina, enabling guests entry by private yacht or One&Only Water Taxi.

Below: Private Harbour with Marina. Above right: Marina Lounge.