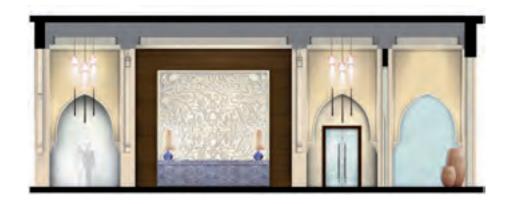

Below: Manor House. Above: Reception.

Beautifully styled and impeccably furnished, all accommodation will offer outdoor terrace or private pool with access to beaches and pools just steps away.

Opposite: Manor House accommodation with bathroom. Below: Manor House with living area and private terrace.