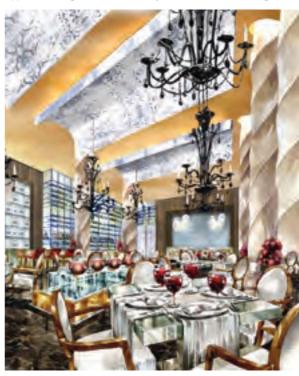

Deep earth tones, rich marble floors and an intricately patterned crystal ceiling will provide an atmosphere of sophisticated romance for evening dining on contemporary Italian cuisine.

Opposite: Dining at the 'Conservatory'. Below: Romantic dining.